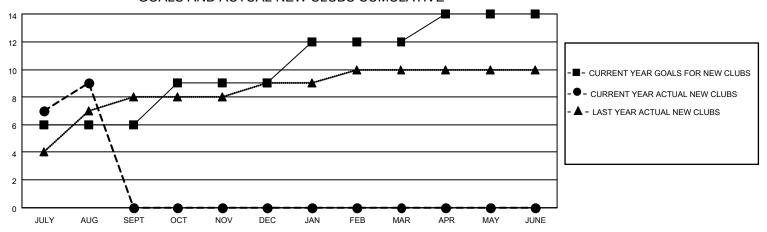

## District 3233E1

| Clubs                 |               |           |               | Members               |                         |                         |                                                    |  |
|-----------------------|---------------|-----------|---------------|-----------------------|-------------------------|-------------------------|----------------------------------------------------|--|
| RESULTS FOR 2020-2021 |               |           |               | RESULTS FOR 2020-2021 |                         |                         |                                                    |  |
| QUARTER               | NEW CLUB GOAL | NEW CLUBS | DROPPED CLUBS | QUARTER MEN           | MBER GROWTH NET<br>GOAL | MEMBER GROWTH<br>ACTUAL | DROPPED<br>MEMBERS ACTUAL<br>(including transfers) |  |
| JULY/AUG/SEPT         | 6             | 9         | 0             | JULY/AUG/SEPT         | 100                     | 311                     | 76                                                 |  |
| OCT/NOV/DEC           | 3             | 0         | 0             | OCT/NOV/DEC           | 50                      | 0                       | 0                                                  |  |
| JAN/FEB/MAR           | 3             | 0         | 0             | JAN/FEB/MAR           | 100                     | 0                       | 0                                                  |  |
| APR/MAY/JUNE          | 2             | 0         | 0             | APR/MAY/JUNE          | 50                      | 0                       | 0                                                  |  |

### GOALS AND ACTUAL NEW CLUBS CUMULATIVE