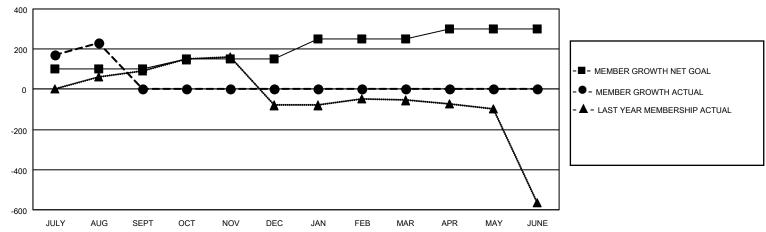

## District 3233E1

| Clubs                 |               |           |               | Members               |                         |                         |                                                    |  |
|-----------------------|---------------|-----------|---------------|-----------------------|-------------------------|-------------------------|----------------------------------------------------|--|
| RESULTS FOR 2020-2021 |               |           |               | RESULTS FOR 2020-2021 |                         |                         |                                                    |  |
| QUARTER               | NEW CLUB GOAL | NEW CLUBS | DROPPED CLUBS | QUARTER MEN           | MBER GROWTH NET<br>GOAL | MEMBER GROWTH<br>ACTUAL | DROPPED<br>MEMBERS ACTUAL<br>(including transfers) |  |
| JULY/AUG/SEPT         | 6             | 9         | 0             | JULY/AUG/SEPT         | 100                     | 311                     | 76                                                 |  |
| OCT/NOV/DEC           | 3             | 0         | 0             | OCT/NOV/DEC           | 50                      | 0                       | 0                                                  |  |
| JAN/FEB/MAR           | 3             | 0         | 0             | JAN/FEB/MAR           | 100                     | 0                       | 0                                                  |  |
| APR/MAY/JUNE          | 2             | 0         | 0             | APR/MAY/JUNE          | 50                      | 0                       | 0                                                  |  |

### GOALS AND ACTUAL MEMBERS CUMULATIVE

| DROPPED CLUBS: 0          |    | 31 CLUBS OF 188 ADDED 1 OR MORE | GENDER DISTRIBUTION             |                |       |
|---------------------------|----|---------------------------------|---------------------------------|----------------|-------|
|                           |    | NEW MEMBERS                     | MALE                            | 4,079 (73.46%) |       |
| DROPPED MEMBERS           |    |                                 | FEMALE                          | 1,474 (26.54%) |       |
| DECEASED                  | 2  | CLICK HERE FOR CUMULATIVE       | TOTAL FAMILY UNIT MEMBERS       |                | 2,104 |
| CLUB CANCELLED 0 OTHER 74 |    | MEMBERSHIP DATA                 | FAMILY MEMBERS PAYING HALF DUES |                | 1,130 |
| TOTAL                     | 76 |                                 |                                 |                |       |